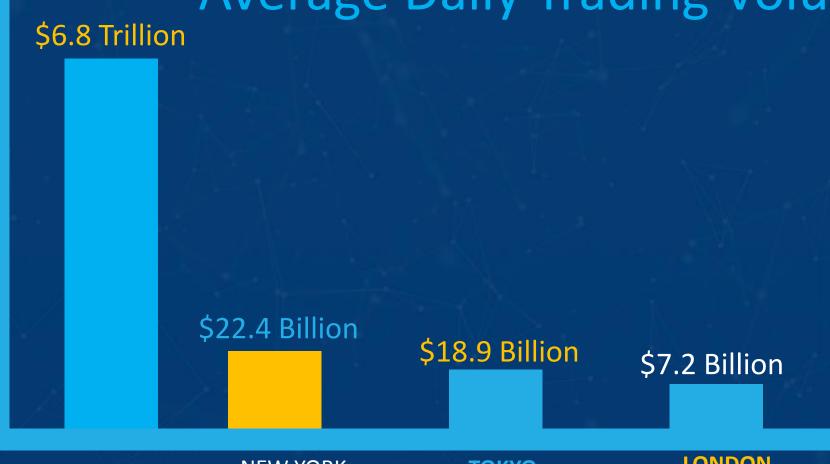

- Forex market is the most large financial market. Around
- \$7 trillion is changing every day globally.
- Which is more than three times the sum of American stocks and the government bond market.
- Derivanal market for more then 20 years.
- The ftives in the intestinal market add up to \$6 trillion a day.

## Volume Average Daily Trading Volume

NEW YORK STOCK EXCHANGE TOKYO STOCK EXCHANGE LONDON STOCK EXCHANGGE

TYPES OF INCOME

Self Trading Income

Direct Income

> Leve Income

Rewards Income